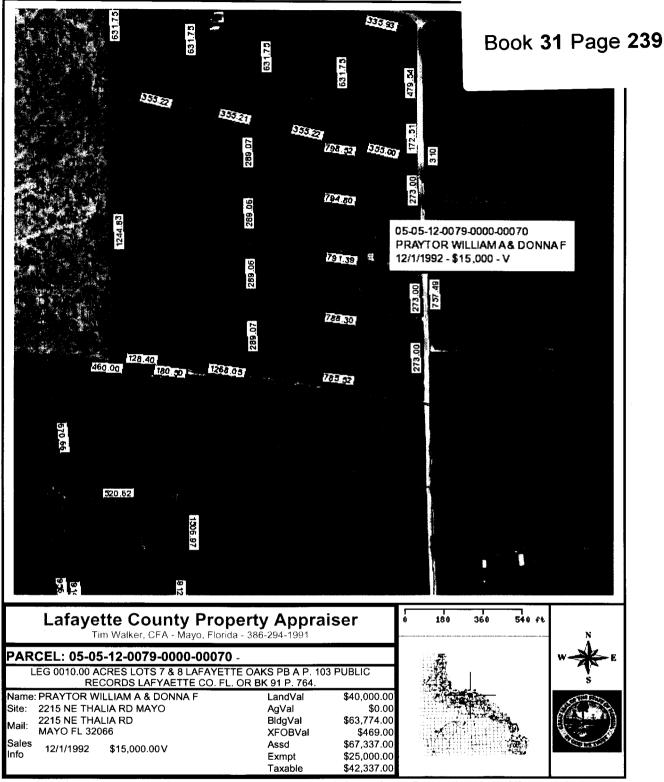

# REQUEST BY WILLIAM PRAYTOR FOR A LOT LINE CHANGE IN HIS SUBDIVISION

Mr. Bobby Johnson came before the Board to discuss a request by William Praytor for a lot line change in his subdivision lot. On a motion by Mr. Hamlin and a second by Mrs. Garrard, the Board voted unanimously to approve the change and to make a notation on the survey for the subdivision plat (see attached).