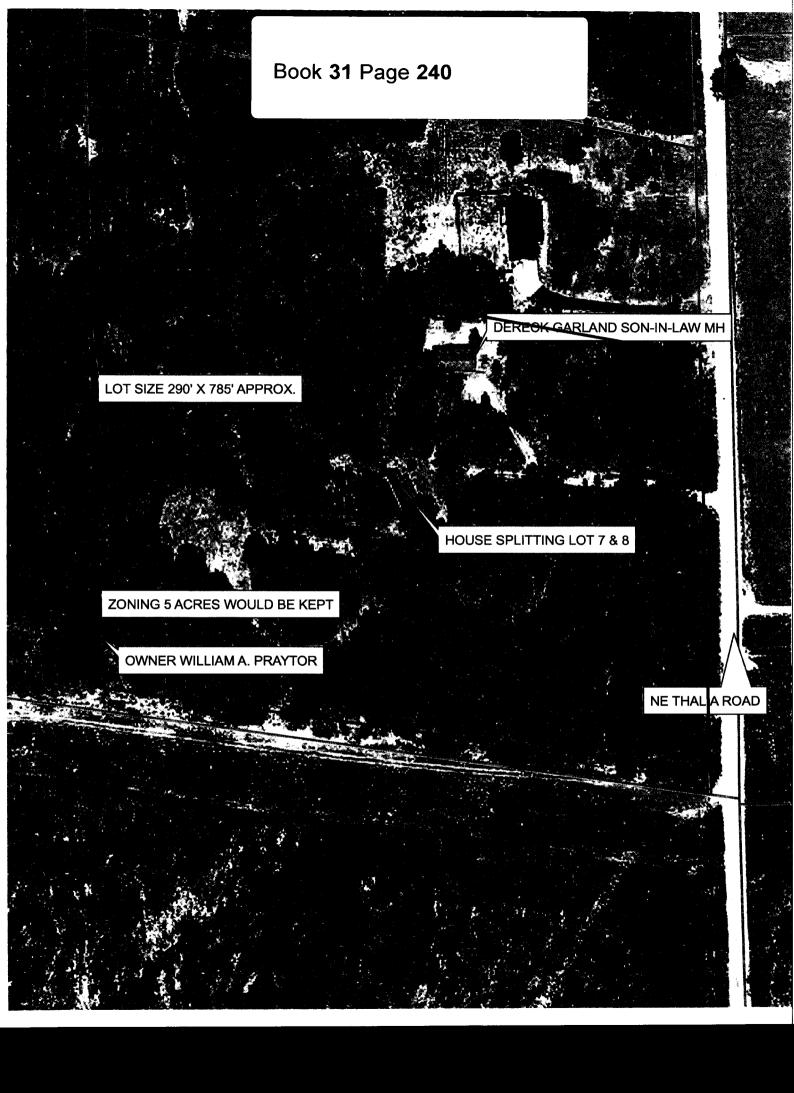

# REQUEST BY WILLIAM PRAYTOR FOR A LOT LINE CHANGE IN HIS SUBDIVISION

Mr. Bobby Johnson came before the Board to discuss a request by William Praytor for a lot line change in his subdivision lot. On a motion by Mr. Hamlin and a second by Mrs. Garrard, the Board voted unanimously to approve the change and to make a notation on the survey for the subdivision plat (see attached).